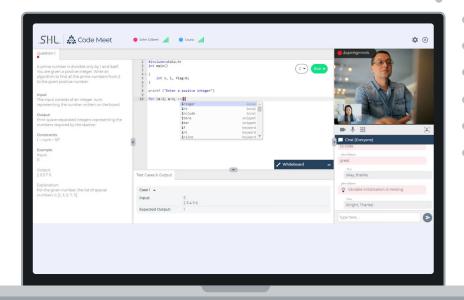

Live Coding Interviews: Hire the best developers in half the time Increase the rigor and impact of technical interviews with interactive whiteboards and evaluator collaboration.

#### **Immersive Candidate Experience**

Enable candidates to learn more about your business and share experiences of previous tech recruits.